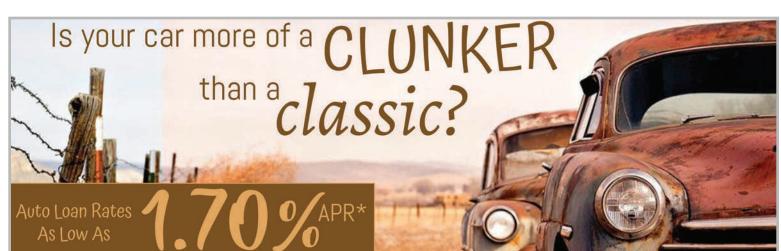

## AT AND THE TANK

\*APR=Annual Percentage Rate. Up to 36 mos. All loans subject to credit approval. Current CWCU loans are not eligible. Rate may vary based on credit, term and value. Payment on a loan with a 36 mos. term at 1.70% APR would be \$28.52 per \$1,000 borrowed. Minimum loan amount of \$15,000. 2017 & newer vehicles only. Maximum 70,000 miles. Other auto rate specials available for loans up to 84 mos. Other restrictions may apply. Offer expires December 31, 2021.