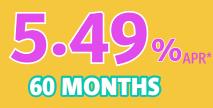

Summer Fun Specials

Auto Loan Rates As Low As

• 2018-2024 • \$20,000 minimum

60,000 miles or less
No CWCU refinances

SUMMER 2024

SHREDDING

10am-12pm

With

APR\* = annual percentage rate. Loans subject to credit approval. Current CWCU loans are not eligible. Payments on a loan with a 60 month term at 5.49% APR is \$19.10 per \$1,000 borrowed. Payments on a loan with a 72 month term at 5.89% APR is \$16.53 per \$1,000 borrowed. Minimum loan amount of \$20,000. Other restrictions may apply. Rates subject to change. Offer ends 9-30-2024.