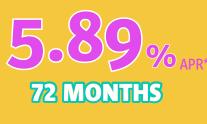

Summer Fun Specials

Auto Loan Rates As Low As

• 2018-2024 • \$20,000 minimum

60,000 miles or less
No CWCU refinances

SUMMER 2024

SHREDDING

10am-12pm

With

APR\* = annual percentage rate. Loans subject to credit approval. Current CWCU loans are not eligible. Payments on a loan with a 60 month term at 5.49% APR is \$19.10 per \$1,000 borrowed. Payments on a loan with a 72 month term at 5.89% APR is \$16.53 per \$1,000 borrowed. Minimum loan amount of \$20,000. Other restrictions may apply. Rates subject to change. Offer ends 9-30-2024.