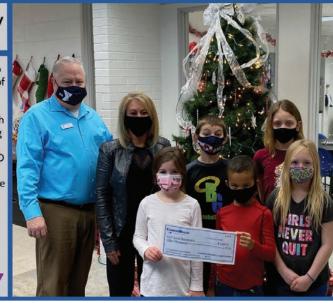

## Coronavirus Community **Relief Grant Recipients**

CommonWealth CU in partnership with the Federal Home Loan Bank of Chicago awarded twenty local businesses and nonprofit organizations grants of \$1,000 each to assist with their hardships during the pandemic.

Raeann Love, CWCU President/CEO presented a check to William Welch, CEO of the Kankakee Area YMCA.

During this difficult time we are proud to be able to help the businesses in our community and fulfill the Credit Union Mission of "People Helping People".